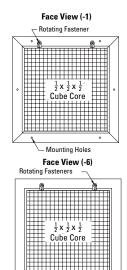

## **CC5F-1:** Return Grille - Surface Mount

### CC5F-1 - Return Grille - Surface Mount

#### CC5F-6 - Return Grille - Lay in T-Bar