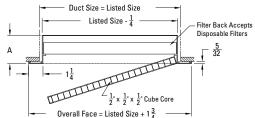

## **CC5F-1:** Return Grille - Surface Mount

### CC5F-1 - Return Grille - Surface Mount