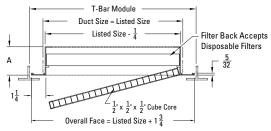

#### CC5F-6 - Return Grille - Lay in T-Bar

## CC5F-6: Return Grille - Lay-in T-Bar

| Disposable Filter<br>Thickness | Dimension<br>A |
|--------------------------------|----------------|
| 1"                             | 2 7/16"        |
| 2"                             | 3 7/16"        |