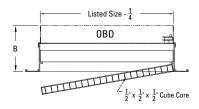

Damper Option

#### **OBD: Steel Opposed Blade Damper**

| Disposable Filter<br>Thickness | Dimension<br>B |  |
|--------------------------------|----------------|--|
| 1"                             | 3 15/16"       |  |
| 2"                             | 4 15/16"       |  |