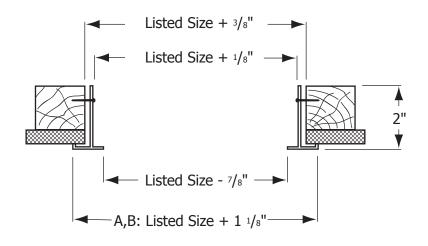

## **Plaster And Drywall Frame**

**Material:** All aluminium construction.

| <b>✓</b> | Model # | Face Dim.<br>A x B                                                    |
|----------|---------|-----------------------------------------------------------------------|
|          | PF 1212 | 14 <sup>1</sup> / <sub>16</sub> " x 14 <sup>1</sup> / <sub>16</sub> " |
|          | PF 1224 | 14 <sup>1</sup> / <sub>16</sub> " x 26 <sup>1</sup> / <sub>16</sub> " |
|          | PF 2424 | 26 <sup>1</sup> / <sub>16</sub> " x 26 <sup>1</sup> / <sub>16</sub> " |