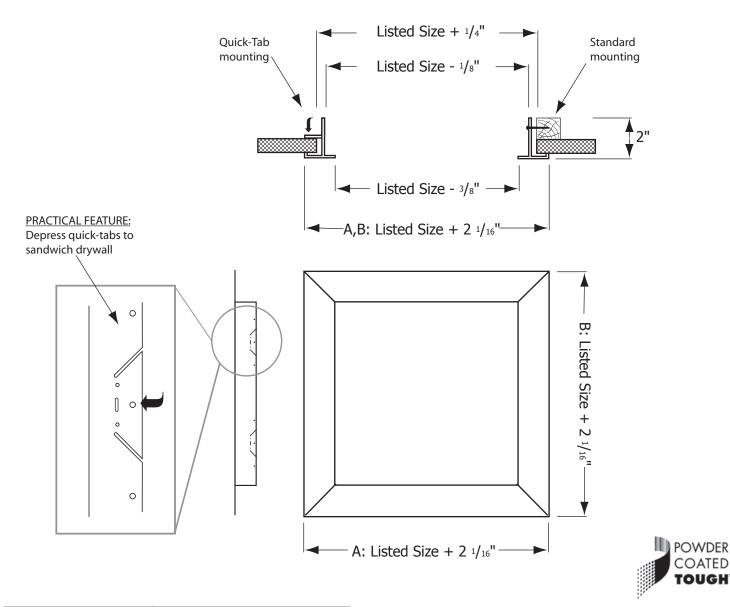

## **Plaster And Drywall Frame**

**Material:** All steel construction.

**Finish:** Powder paint coating - white.

| <b>✓</b> | Model #   | Face Dim.<br>A x B                                                  |
|----------|-----------|---------------------------------------------------------------------|
| $\vdash$ | PF-S 1212 | 13 <sup>1</sup> / <sub>8</sub> " x 13 <sup>1</sup> / <sub>8</sub> " |
| Г        | PF-S 1224 | 13 <sup>1</sup> / <sub>8</sub> " x 25 <sup>1</sup> / <sub>8</sub> " |
|          | PF-S 2424 | 25 <sup>1</sup> / <sub>8</sub> " x 25 <sup>1</sup> / <sub>8</sub> " |