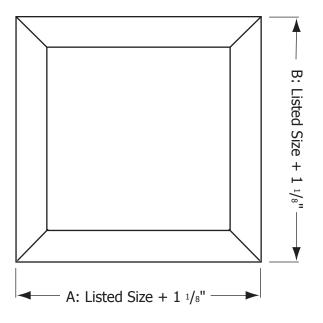

## **Plaster And Drywall Frame**

**Material:** All aluminium construction.

| <b>✓</b> | Model # | Face Dim.<br>A x B                                                    |
|----------|---------|-----------------------------------------------------------------------|
|          | PF 1212 | 14 <sup>1</sup> / <sub>16</sub> " x 14 <sup>1</sup> / <sub>16</sub> " |
|          | PF 1224 | 14 <sup>1</sup> / <sub>16</sub> " x 26 <sup>1</sup> / <sub>16</sub> " |
|          | PF 2424 | 26 <sup>1</sup> / <sub>16</sub> " x 26 <sup>1</sup> / <sub>16</sub> " |